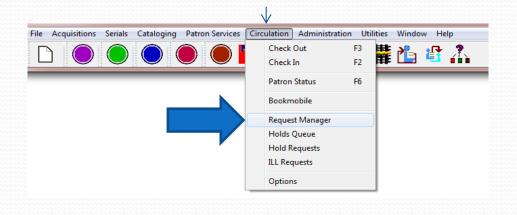

### **Polaris ILLS & the Request Manager**

Hold requests are managed through a Polaris report called the Request Manager.

This should be opened daily, the items gathered from your collection, "Checked In", and put on your local holds shelf, or sent to the requesting library.

# **Polaris ILLS & the Request Manager**

On the Polaris toolbar click on the burgundy button to open the circulation view. The Request Manager icon is a hand selecting a book from a shelf:

Or choose "Request Manager" from the Circulation drop down list.