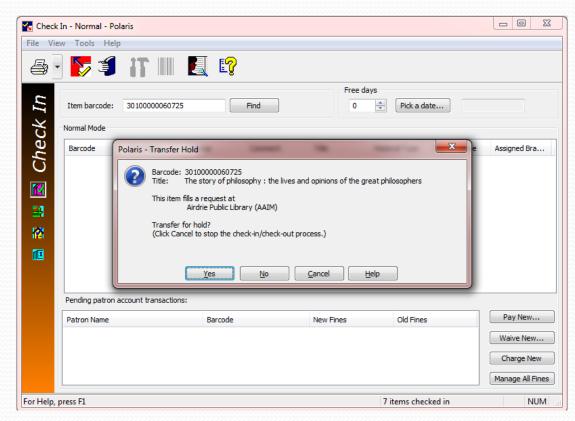

**Best practice** is to stretch narrow columns and hide unnecessary columns, then print a one page, "Current View" report.

Use the "Check in" workform and scan each barcode. A pop up window will ask you if you wish to transfer the item to fill the request. Press enter, or click on "Yes", and send the item to the destination indicated.

If you have a receipt printer, an In-Transit receipt will print for you.

| 😽 Check I   | in - Normal - Poli | aris                |                   |                    |                  |                 |             | _ 0 <mark>_ x</mark> |
|-------------|--------------------|---------------------|-------------------|--------------------|------------------|-----------------|-------------|----------------------|
| File View   | v Tools Help       |                     |                   |                    |                  |                 |             |                      |
| -           | 5                  | <b>iT</b> IIII      | E I?              |                    |                  |                 |             |                      |
| Check In    | Item barcode:      |                     | Find              |                    | Free days        | Pick a date     |             |                      |
| с¥          | Normal Mode        |                     |                   |                    |                  |                 |             |                      |
| e e         | Barcode            | Due Date            | Status            | Comment            | Title            | Material Type   | Patron Name | Assigned Bra         |
| Ċ           | 301000006          |                     | In -> Transferred | To Airdrie Public. | . The story of p | Book            |             | Peace Library        |
|             |                    |                     |                   |                    |                  |                 |             |                      |
|             |                    |                     |                   |                    |                  |                 |             |                      |
| <b>2</b>    |                    |                     |                   |                    |                  |                 |             |                      |
| <b>121</b>  |                    |                     |                   |                    |                  |                 |             |                      |
|             |                    |                     |                   |                    |                  |                 |             |                      |
|             | •                  |                     |                   |                    |                  |                 |             | 4                    |
|             |                    | ccount transactions | :                 |                    |                  |                 |             |                      |
|             | Patron Name        |                     | Barcode           | Ne                 | w Fines          | Old Fines       |             | Pay New              |
|             |                    |                     |                   |                    |                  |                 |             | Waive New            |
|             |                    |                     |                   |                    |                  |                 |             | Charge New           |
|             |                    |                     |                   |                    |                  |                 | M           | anage All Fines      |
| For Help, p | ress F1            |                     |                   |                    | 1                | items checked i | in          | NUM                  |

In this example, see how the Circulation Status changed from "In" to "Transferred". When Airdrie Library receives and checks in the item the status will change to "Being Held". When their requesting patron picks up the hold, the status will change to "Out". When the patron returns the item, the status will change to "In Transit". When you receive and check in the item, the status will change to "Shelving Cart" (In).