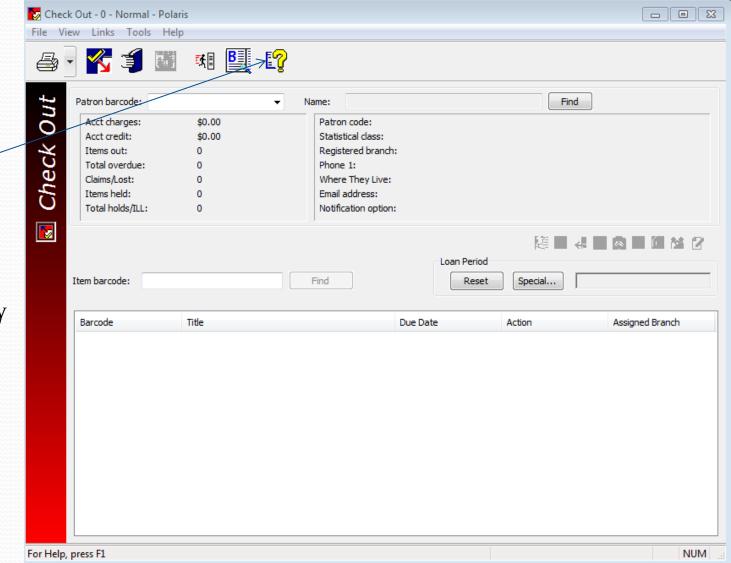

If needed, select a special loan period for your patron, or reset a due date here. Adhere to page 6 of the "TRAC Operational Guidelines" regarding due date extensions.

#### Find the Guidelines on the PLS website:

http://www.peacelibrarysystem.ab.ca/ trac-procedures

| an Period |         | / |
|-----------|---------|---|
| Reset     | Special |   |
|           |         |   |