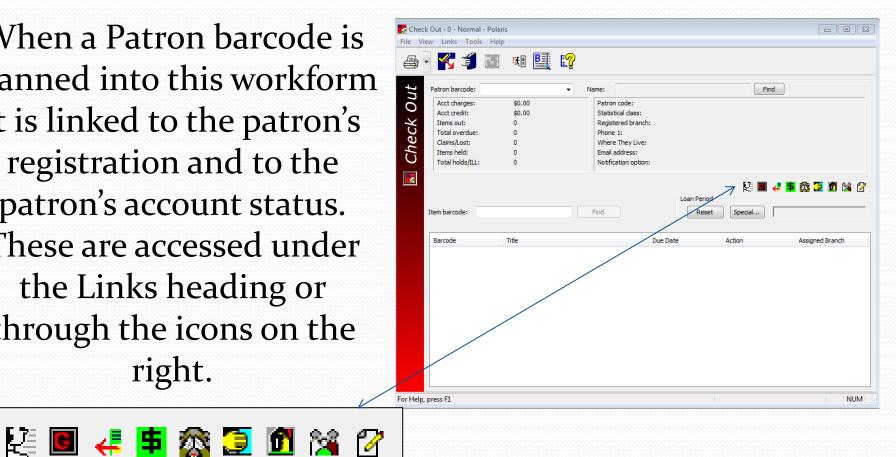

#### **Checking Out Items to a Local Patron**

When a Patron barcode is scanned into this workform it is linked to the patron's registration and to the patron's account status. These are accessed under the Links heading or through the icons on the right.

The Check In icon allows you to quickly toggle to a Check In screen if your patron is also returning items.

The Place Hold icon allows you to quickly place a hold for an item that your patron was not able to find in your collection.

The Express Registration icon allows you to quickly create a new Patron record.

|           |      | Dut - 0 - Normal<br>/ Links Tools                                                                                |                                      |   |    |                                                                                                                         |             |                     |        |             |      |
|-----------|------|------------------------------------------------------------------------------------------------------------------|--------------------------------------|---|----|-------------------------------------------------------------------------------------------------------------------------|-------------|---------------------|--------|-------------|------|
| 4         | •    | <b>×</b>                                                                                                         |                                      | B | E? |                                                                                                                         |             |                     |        |             |      |
| ut        | F    | Patron bareode:                                                                                                  |                                      |   | •  | Name:                                                                                                                   |             |                     | Find   |             |      |
| Check Out |      | Acct charges:<br>Acct credit:<br>Items out:<br>Total overdue:<br>Claims/Lost:<br>Items held:<br>Total holds/ILL: | \$0.00<br>\$0.00<br>0<br>0<br>0<br>0 |   |    | Patron code:<br>Statistical class<br>Registered bra<br>Phone 1:<br>Where They Liv<br>Email address:<br>Notification opt | nch:<br>ve: |                     |        |             |      |
|           | I    | em barcode:                                                                                                      |                                      |   |    | Find                                                                                                                    | Loz         | n Period<br>Reset S | pecial |             | M 2  |
|           |      | Barcode                                                                                                          | Title                                |   |    |                                                                                                                         | Due Date    | Actio               | n      | Assigned Br | anch |
|           |      |                                                                                                                  |                                      |   |    |                                                                                                                         |             |                     |        |             |      |
| or Help   | , pi | ress F1                                                                                                          |                                      |   |    |                                                                                                                         |             |                     |        |             | NUM  |

The Bibliographic Record Find Tool icon allows you to quickly search the collections of all TRAC libraries for your patron.

This "Help" icon will open the Polaris manual directly to the section about this specific workform.