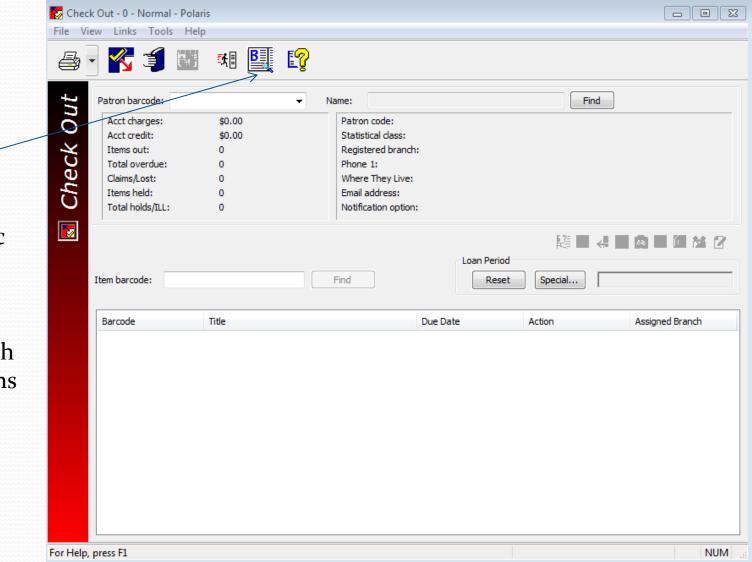

The Bibliographic Record Find Tool icon allows you to quickly search the collections of all TRAC libraries for your patron.

This "Help" icon will open the Polaris manual directly to the section about this specific workform.