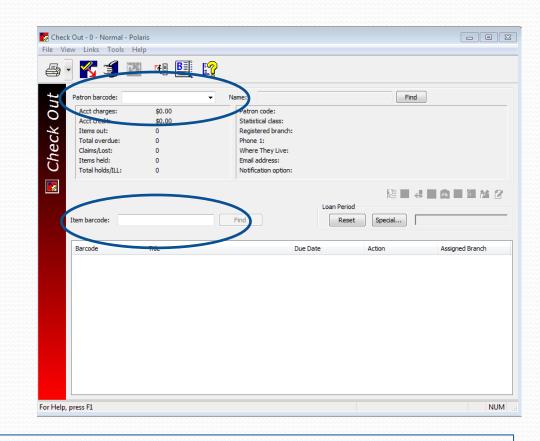

#### **Checking Out Items to a Local Patron**

- In the Check Out workform, scan the patron's library card number into the Patron barcode field.
- Scan the item barcodes one at a time into the Item barcode field.
- After all the items are scanned, press enter to print a list of all items and their due dates. This step also clears the workform for the next patron barcode.

\*\* Best practice\*\* - always <u>scan</u> barcode numbers for patrons and items to avoid typing errors!