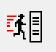

The Express Registration icon allows you to quickly create a new Patron record.

|           |      | Dut - 0 - Normal<br>/ Links Tools                                                                                |                                      |   |    |                                                                                                                         |             |                     |        |             |      |
|-----------|------|------------------------------------------------------------------------------------------------------------------|--------------------------------------|---|----|-------------------------------------------------------------------------------------------------------------------------|-------------|---------------------|--------|-------------|------|
| 4         | •    | <b>×</b>                                                                                                         |                                      | B | E? |                                                                                                                         |             |                     |        |             |      |
| ut        | F    | Patron bareode:                                                                                                  |                                      |   | •  | Name:                                                                                                                   |             |                     | Find   |             |      |
| Check Out |      | Acct charges:<br>Acct credit:<br>Items out:<br>Total overdue:<br>Claims/Lost:<br>Items held:<br>Total holds/ILL: | \$0.00<br>\$0.00<br>0<br>0<br>0<br>0 |   |    | Patron code:<br>Statistical class<br>Registered bra<br>Phone 1:<br>Where They Liv<br>Email address:<br>Notification opt | nch:<br>ve: |                     |        |             |      |
|           | I    | em barcode:                                                                                                      |                                      |   |    | Find                                                                                                                    | Loz         | n Period<br>Reset S | pecial |             | M 2  |
|           |      | Barcode                                                                                                          | Title                                |   |    |                                                                                                                         | Due Date    | Actio               | n      | Assigned Br | anch |
|           |      |                                                                                                                  |                                      |   |    |                                                                                                                         |             |                     |        |             |      |
| or Help   | , pi | ress F1                                                                                                          |                                      |   |    |                                                                                                                         |             |                     |        |             | NUM  |

The Bibliographic Record Find Tool icon allows you to quickly search the collections of all TRAC libraries for your patron.

This "Help" icon will open the Polaris manual directly to the section about this specific workform.