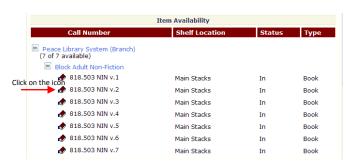

3. Search for the specific volume or issue and click on the icon that resembles a hand holding a book to place a request.

4. Enter your username or barcode and password. On the next screen select your pickup location and submit your request.