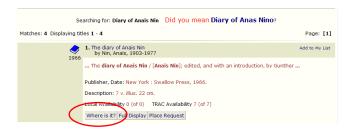

Place holds from home or your local library!

To place a hold on a particular volume or issue of a magazine or book:

Log onto http://www.tracpac.ab.ca/

1. Search for a multipart or volume title.

2. Select the title you want and click "Where is it?"