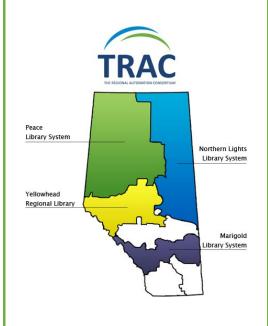

## What is TRAC?

TRAC (The Regional
Automation Consortium) is a
partnership of Marigold
Library System, Northern
Lights Library System, Peace
Library System, Yellowhead
Regional Library, and their
member libraries. Using
TRACpac you can search a
combined catalogue of over
150 libraries with holdings of
nearly 3 million books, DVDs
and other material.