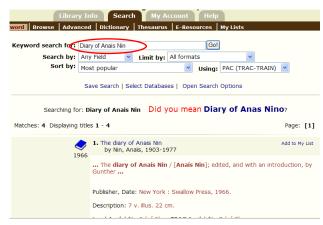

Place holds from home or your local library!

To place a hold on a particular volume or issue of a magazine or book:

Log onto http://www.tracpac.ab.ca/

1. Search for a multipart or volume title.

2. Select the title you want and click "Where is it?"